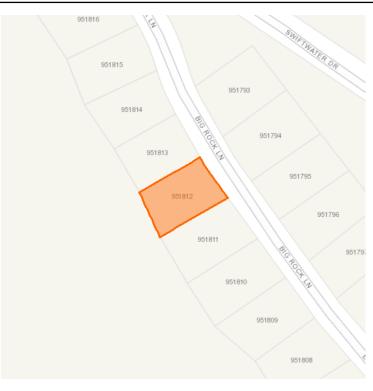

## Property Report for Parcel#: 951812

Wednesday, August 09, 2017

| Parcel Information |                           |  |
|--------------------|---------------------------|--|
| Address:           | 181 BIG ROCK LN CLE ELUM  |  |
| Tax Parcel ID:     | 951812                    |  |
| Map Number:        | 20-14-13050-0052          |  |
| Recorded Area:     | 0.38 a                    |  |
| Owner Name         | GRIGG, ELIOT & MARTINIQUE |  |
| Name Cont:         |                           |  |
| Mailing Address:   | 6850 51ST AVE NE          |  |
| City/State/Zip:    | SEATTLE WA 98115-7743     |  |